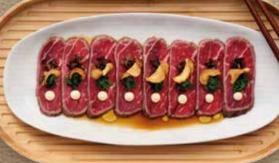

#### SHAKE CARPACCIO

Salmon, miso aïoli, trout roe, chives, daikon & lime marinade | 162 kcal  $\pounds 10.60$ 

MAGURO TATAKI Seared tuna, yuzu-kosho, wafu dressing, soya sesame and daikon cress | 225 kcal £12.40