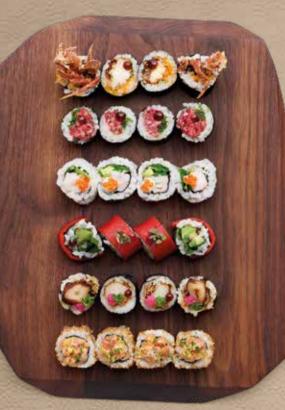

#### HOUSE ROLLS 4 pcs of each roll

SOFTSHELL. Crispy softshell crab with masago & spicy sauce. 255 kcal | £14.90 WAGYU. Wagyu tartare with tsume soy & spring onion. 243 kcal | £18 AKA EBI. Argentinian red shrimp, spicy gochujang, avocado, snow peas, miso aioli & trout roe. 189 kcal | £14.10

RED'N'GREEN. Roasted pepper, avocado, cucumber, yuzu-kosho, shiso & tsume. 153 kcal | £12.50 BLACK COD. Miso-marinated black cod with vegetable chips & pickled red onion. 275 kcal | £15.20 MAGURO TEMPURA. Avocado, cucumber, spicy tuna, spring onion, masago & chives. 223 kcal | £12.90 FULL HOUSE - All 6 House rolls. 1265 kcal | £78.50

#### **URAMAKI** 8 pcs of each roll

NANBAN Chicken, avocado, coriander, soya sesame & yuzu-kosho. 506 kcal|£13

MAMMA MIA Avocado, cucumber, soya sesame & chives. 288 kcal |£9.50

CALIFORNIA Shrimp, avocado, cucumber, masago, sesame & miso aïoli. 314 kcal | £10.80

SPICY TUNA Tuna, cucumber, spicy sauce, masago & herbs. 379 kcal | £11.10

PINK ALASKA Salmon, avocado, cream cheese & lumpfish roe. 336 kcal | £10.20

### KABURIMAKI 8 pcs of each roll

EBI PANKO Shrimp, avocado, cucumber & miso aïoli, topped with avocado. 390 kcal | £13.80

Pickled red onion, avocado & cucumber, topped with scallops, lime & coriander cress. 309 kcal | £15.40

SHAKE AÏOLI Snow peas, avocado, miso aïoli & cucumber, topped with seared salmon & trout roe. 409 kcal|£14.80 CHIRASHI MAKI Seared fish, spicy sauce, snow peas, ginger, chilli & pickled red onion. 289 kcal | £10