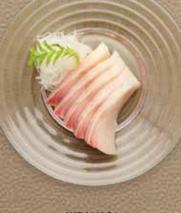

SHAKE TATAKI Salmon, daikon, cress & ponzu | 163 kcal £11

HOTATE CEVICHE Scallops, lime, chilli, coriander, red onion, celery & tiger's milk | 92 kcal £11.80

> HIRAMASA KATAIFI Hiramasa, chives, shiso, truffle oil & ponzu | 182 kcal £14