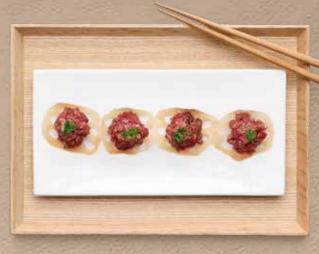

RICE PAPER Duck, pickled red onion, avocado & coriander served with goma | 293 kcal £10.60

> WAGYU TARTARE Japanese wagyu served with caviar [10 gr], spring onion and lotus chips | 144 kcal £32

GREEN TARTARE Grilled broccoli marrow, ginger, yuzu,avocado, coriander & lotus chips | 315 kcal £8