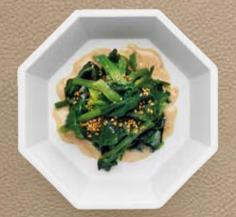

TUN TATAR BITES Tuna, avocado, sesame, miso, yuzu and spring onion on lotus chips | 247 kcal £12.20

BROCCOLI Grilled in supreme soy, served with spicy goma | 258 kcal £5.80

HORENSO NO GOMA Blanched spinach with soya sesame & goma dressing | 174 kcal £6