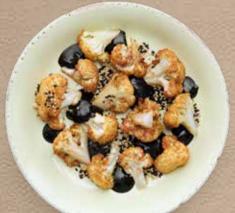

# À LA CARTE

CAULIFLOWER Fried & served with black truffle goma | 266 kcal £6.20

SEAWEED SALAD Seaweed, daikon, snow peas, cucumber & sesame dressing | 280 kcal £6.90

BEEF TATAKI Beef fillet with miso aïoli, spring onion, root vegetable chips, shiitake and truffle ponzu | 167 kcal £14