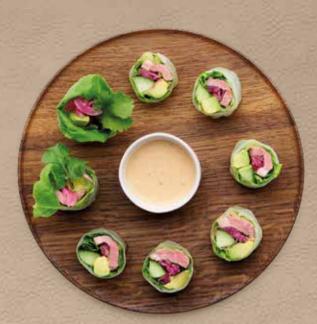

RICE PAPER Duck, pickled red onion, avocado & coriander served with goma | 293 kcal £10.60

> WAGYU TARTARE Japanese wagyu served with caviar [10 gr], spring onion and lotus chips | 144 kcal £32

GREEN TARTARE Grilled broccoli marrow, ginger, yuzu,avocado, coriander & lotus chips | 315 kcal £8