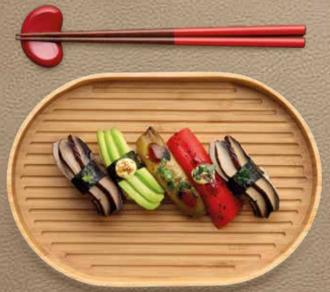

# NIGIRI

TOKYO NON-STOP NIGIRI. Seared salmon, avocado, tuna and seared yellowtail kingfish, topped with Exmoor Caviar – Royal Beluski [10 gr] 286 kcal | £32

KYOTO NON-STOP NIGIRI. Portobello mushroom, avocado, seared aubergine and grilled red pepper 326 kcal | £12.60