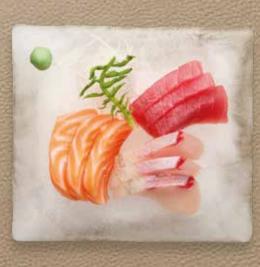

# SASHIMI

SHAKE Salmon. 143 kcal | £8.60

MAGURO Yellowfin tuna. 115 kcal | £10.80

HIRAMASA Yellowtail kingfish. 193 kcal | £14.20

529 kcal | £45

SASHIMI MIX Salmon, yellowfin tuna and hiramasa | 244 kcal £19.60