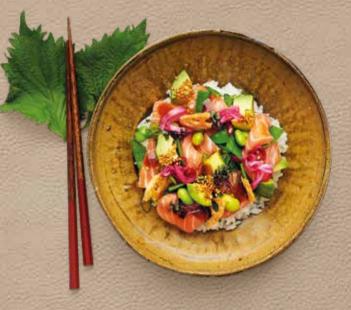

## CHIRASHI

BEAUTIFUL MESS Salmon, avocado, snow peas, edamame, pickled red onion, sushi rice & poké sauce. 453 kcal | £14.50

OSAKA CHAOS Salmon, tuna, shrimp, tamago, avocado, shiitake, snow peas, trout roe, cress & sushi rice. 471 kcal | £18