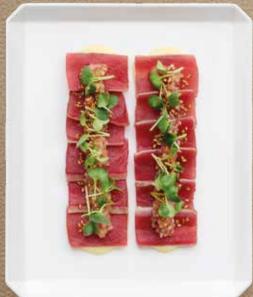

#### SHAKE CARPACCIO

Salmon, miso aïoli, trout roe, chives, daikon & lime marinade | 162 kcal  $\pounds 10.60$ 

MAGURO TATAKI Seared tuna, yuzu-kosho, wafu dressing, soya sesame and daikon cress | 225 kcal £12.40