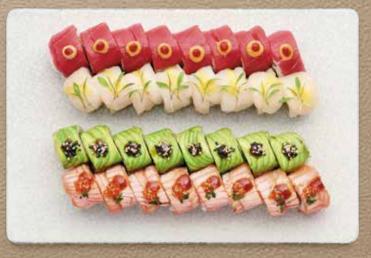

#### **SUSHI SISTER**

MAGURO TARTARE. Tuna, avocado, sesame, miso, yuzu, spring onion and lotus chips SHAKE CARPACCIO. Salmon, miso aïoli, trout roe, chives, daikon & lime marinade MAGURO TATAKI. Seared tuna, yuzu-kosho, wafu dressing, soya sesame and daikon cress HIRAMASA KATAIFI. Hiramasa, chives, shiso, truffle oil & ponzu HOTATE CEVICHE. Scallops, lime, chilli, coriander, red onion, celery & tiger's milk SHAKE TATAKI. Salmon, daikon, cress & ponzu

529 kcal | £45

SASHIMI MIX Salmon, yellowfin tuna and hiramasa | 244 kcal £19.60