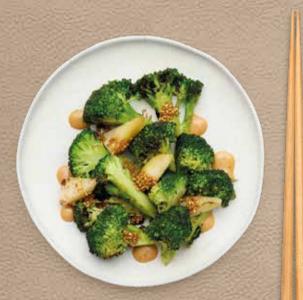

TUN TATAR BITES Tuna, avocado, sesame, miso, yuzu and spring onion on lotus chips | 247 kcal £12.20

BROCCOLI Grilled in supreme soy, served with spicy goma | 258 kcal £5.80

HORENSO NO GOMA Blanched spinach with soya sesame & goma dressing | 174 kcal £6