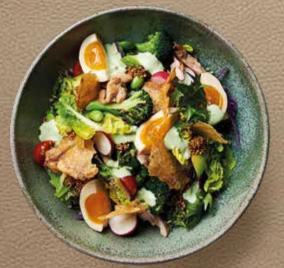

#### **GREEN BIRD**

Marinated chicken and soya egg on a salad of green leaves, red cabbage, quinoa, tomatoes, edamame, radish, broccoli & sesame. Topped with crispy chicken skin & wasabi caeser. 894 kcal | £17.80