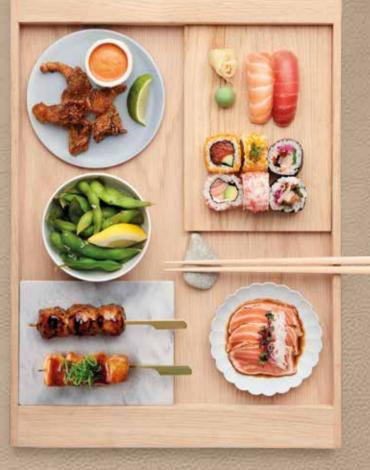

#### SANBIKI

Three of our finest sticks from the grill. Iberico Secreto, Gindara no Miso and Wagyu Yaki. 1 of each stick | 409 kcal £ 33 2 of each stick | 818 kcal £ 66

Gluten free

WAGYU YAKI Japanese Wagyu from Kyushu 159 kcal | £17 / 2 pcs 318 kcal | £33.60