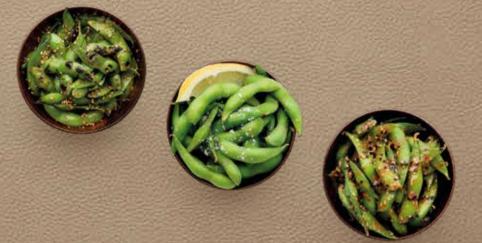

KINOKO KATZU Blue oyster mushroom with soya panko, lime & chilli dip | 385 kcal £10.40

EDAMAME BEANS Grilled, supreme soy & soya sesame. 198 kcal | £5 Sea salt & lemon. 99 kcal | £5 Spicy miso & sesame. 150 kcal | £5