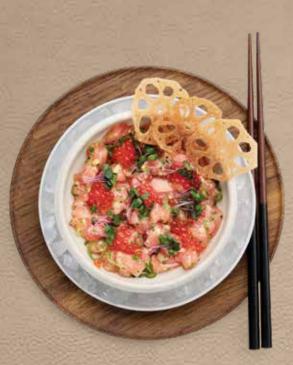

SALMON TARTARE Salmon, yuzu miso, spring onion, herbs, trout roe and lotus chips | 229 kcal £12.40