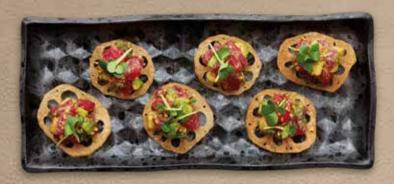

SALMON TARTARE Salmon, yuzu miso, spring onion, herbs, trout roe and lotus chips | 229 kcal £12.40

#### SHAKE CARPACCIO

Salmon, miso aïoli, trout roe, chives, daikon & lime marinade | 162 kcal  $\pounds 10.60$ 

MAGURO TATAKI Seared tuna, yuzu-kosho, wafu dressing, soya sesame and daikon cress | 225 kcal £12.40