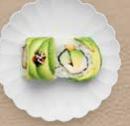

### KABURIMAKI 8 pcs of each roll

EBI PANKO Shrimp, avocado, cucumber & miso aïoli, topped with avocado. 390 kcal | £13.80

Pickled red onion, avocado & cucumber, topped with scallops, lime & coriander cress. 309 kcal | £15.40