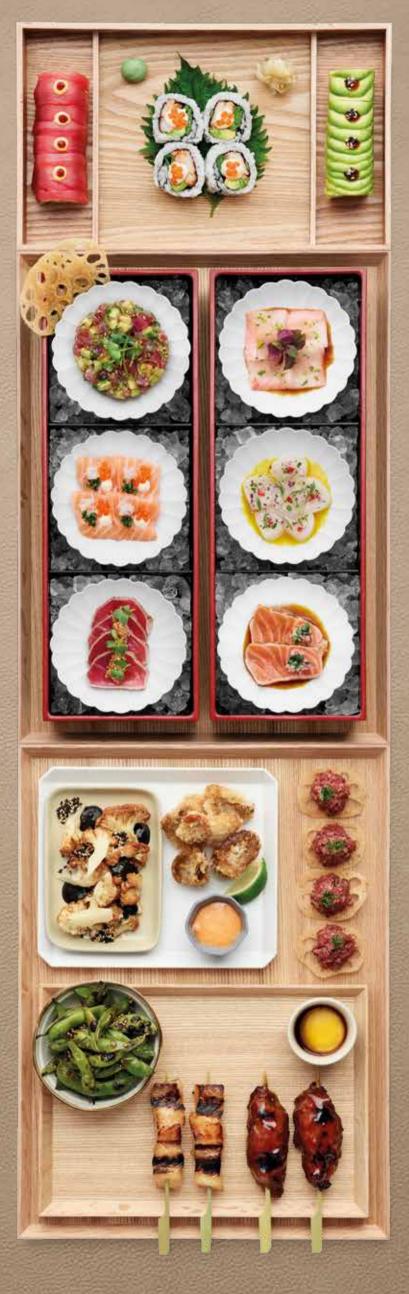

# À LA CARTE

CAULIFLOWER Fried & served with black truffle goma | 266 kcal £6.20

SEAWEED SALAD Seaweed, daikon, snow peas, cucumber & sesame dressing | 280 kcal £6.90

BEEF TATAKI Beef fillet with miso aïoli, spring onion, root vegetable chips, shiitake and truffle ponzu | 167 kcal £14

SHAKE TATAKI Salmon, daikon, cress & ponzu | 163 kcal £11

HOTATE CEVICHE Scallops, lime, chilli, coriander, red onion, celery & tiger's milk | 92 kcal £11.80

> HIRAMASA KATAIFI Hiramasa, chives, shiso, truffle oil & ponzu | 182 kcal £14

SALMON TARTARE Salmon, yuzu miso, spring onion, herbs, trout roe and lotus chips | 229 kcal £12.40

#### SHAKE CARPACCIO

Salmon, miso aïoli, trout roe, chives, daikon & lime marinade | 162 kcal  $\pounds 10.60$ 

MAGURO TATAKI Seared tuna, yuzu-kosho, wafu dressing, soya sesame and daikon cress | 225 kcal £12.40

RICE PAPER Duck, pickled red onion, avocado & coriander served with goma | 293 kcal £10.60

> WAGYU TARTARE Japanese wagyu served with caviar [10 gr], spring onion and lotus chips | 144 kcal £32

GREEN TARTARE Grilled broccoli marrow, ginger, yuzu,avocado, coriander & lotus chips | 315 kcal £8

TUN TATAR BITES Tuna, avocado, sesame, miso, yuzu and spring onion on lotus chips | 247 kcal £12.20

BROCCOLI Grilled in supreme soy, served with spicy goma | 258 kcal £5.80

HORENSO NO GOMA Blanched spinach with soya sesame & goma dressing | 174 kcal £6

MISO SOUP Miso with tofu, spring onion, & wakame | 41 kcal £3

WAGYU BITES Wagyu tartare with shiso & spring onion and lotus chips | 128 kcal £21

Add on: EXMOOR CAVIAR. Royal Beluski [10 gr] 26 kcal | £21

KINOKO KATZU Blue oyster mushroom with soya panko, lime & chilli dip | 385 kcal £10.40

EDAMAME BEANS Grilled, supreme soy & soya sesame. 198 kcal | £5 Sea salt & lemon. 99 kcal | £5 Spicy miso & sesame. 150 kcal | £5