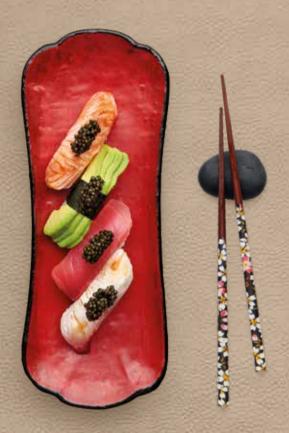

# NIGIRI

TOKYO NON-STOP NIGIRI. Seared salmon, avocado, tuna and seared yellowtail kingfish, topped with Exmoor Caviar – Royal Beluski [10 gr] 286 kcal | £32

KYOTO NON-STOP NIGIRI. Portobello mushroom, avocado, seared aubergine and grilled red pepper 326 kcal | £12.60