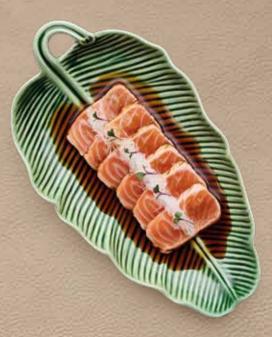

#### SHAKE CARPACCIO

Salmon, miso aïoli, trout roe, chives, daikon & lime marinade | 162 kcal  $\pounds 10.60$ 

MAGURO TATAKI Seared tuna, yuzu-kosho, wafu dressing, soya sesame and daikon cress | 225 kcal £12.40