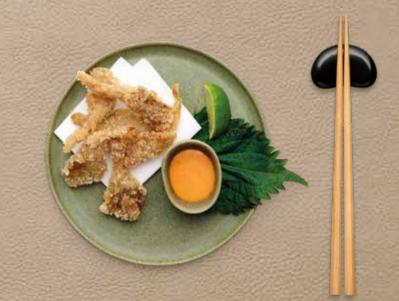

KINOKO KATZU Blue oyster mushroom with soya panko, lime & chilli dip | 385 kcal £10.40

EDAMAME BEANS Grilled, supreme soy & soya sesame. 198 kcal | £5 Sea salt & lemon. 99 kcal | £5 Spicy miso & sesame. 150 kcal | £5