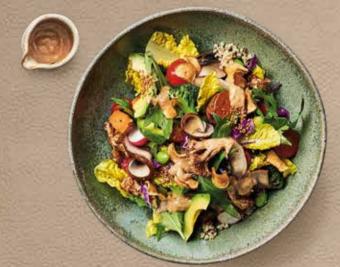

#### GREEN GATE

Grilled sweet potato, cauliflower & portobello mushroom on a bed of green leaf salad, red cabbage, quinoa, tomatoes, avocado, edamame, radish, broccoli, and sesame. Topped with root vegetable chips and dressed in goma. 647 kcal | £17