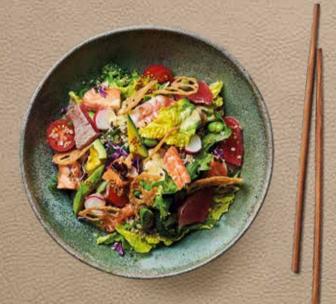

#### JUNGLE FISH

Grilled salmon, shrimp and seared tuna, on a bed of green leaf salad, red cabbage, quinoa, tomatoes, avocado, edamame, radish, broccoli & sesame. Topped with lotus chips and dressed in miso-mustard. 623 kcal | £19