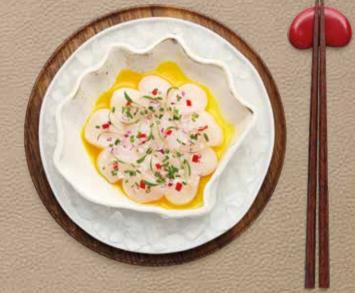

#### SHAKE CARPACCIO

Salmon, miso aïoli, trout roe, chives, daikon & lime marinade | 162 kcal  $\pounds 10.60$ 

MAGURO TATAKI Seared tuna, yuzu-kosho, wafu dressing, soya sesame and daikon cress | 225 kcal £12.40