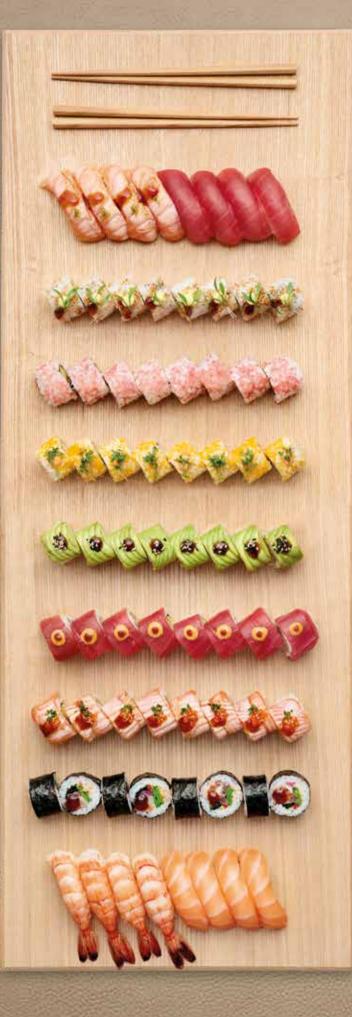

#### **SUSHI SISTER**

MAGURO TARTARE. Tuna, avocado, sesame, miso, yuzu, spring onion and lotus chips SHAKE CARPACCIO. Salmon, miso aïoli, trout roe, chives, daikon & lime marinade MAGURO TATAKI. Seared tuna, yuzu-kosho, wafu dressing, soya sesame and daikon cress HIRAMASA KATAIFI. Hiramasa, chives, shiso, truffle oil & ponzu HOTATE CEVICHE. Scallops, lime, chilli, coriander, red onion, celery & tiger's milk SHAKE TATAKI. Salmon, daikon, cress & ponzu

529 kcal | £45

SASHIMI MIX Salmon, yellowfin tuna and hiramasa | 244 kcal £19.60