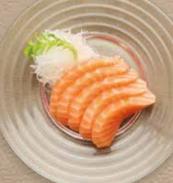

# SASHIMI

SHAKE Salmon. 143 kcal | £8.60

MAGURO Yellowfin tuna. 115 kcal | £10.80

HIRAMASA Yellowtail kingfish. 193 kcal | £14.20