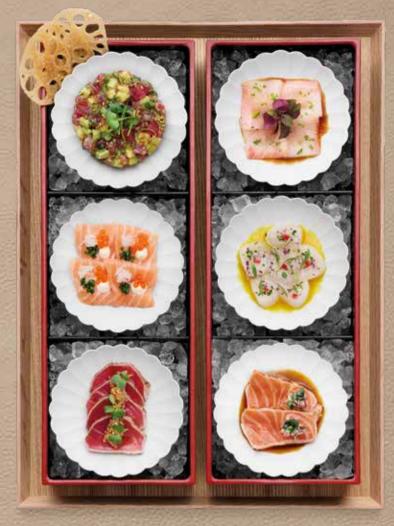

#### **SUSHI SISTER**

MAGURO TARTARE. Tuna, avocado, sesame, miso, yuzu, spring onion and lotus chips SHAKE CARPACCIO. Salmon, miso aïoli, trout roe, chives, daikon & lime marinade MAGURO TATAKI. Seared tuna, yuzu-kosho, wafu dressing, soya sesame and daikon cress HIRAMASA KATAIFI. Hiramasa, chives, shiso, truffle oil & ponzu HOTATE CEVICHE. Scallops, lime, chilli, coriander, red onion, celery & tiger's milk SHAKE TATAKI. Salmon, daikon, cress & ponzu

529 kcal | £45

SASHIMI MIX Salmon, yellowfin tuna and hiramasa | 244 kcal £19.60