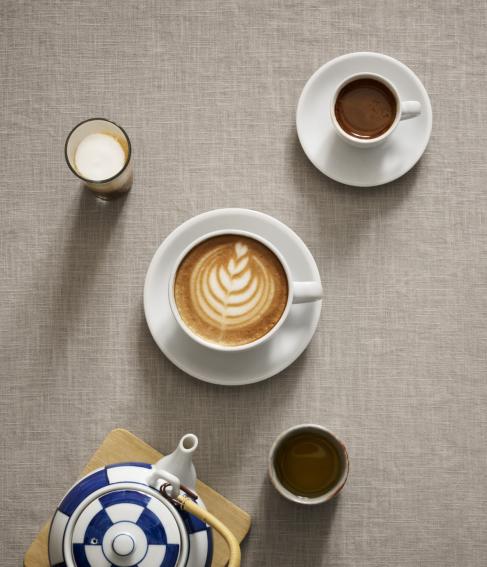

# **COFFEE & TEA**

### **MATCHA BOWL**

The finest leaves from the year's harvest are ground on ancient stone wheels and whipped into a smooth, frothy tea

£4.60

### **SENCHA & MATCHA POT**

Green tea with a fine scent of fresh grass. This sencha is mixed with matcha for a deep colour and fantastic taste

£4.80

### MATCHA LATTE BOWL

Matcha tea with warm milk or oat milk

£4.60

sticksnsushi.com