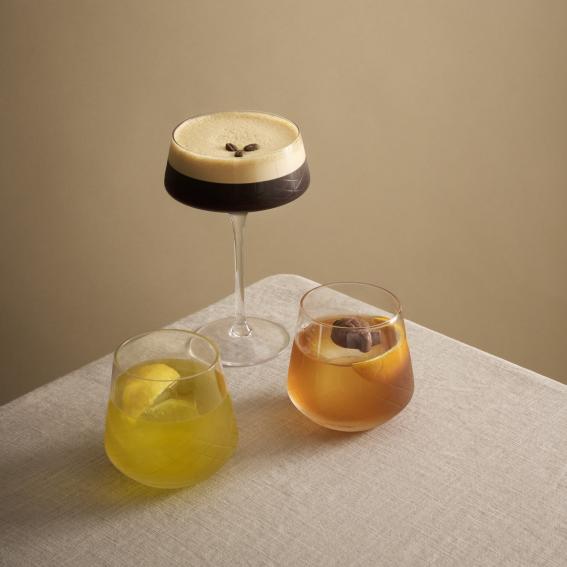

### SALTED CARAMEL MISO ESPRESSO MARTINI

42 Below vodka shaken with Kahlua, miso, salted caramel & espresso

£11

### YUZU NEGRONI

Roku gin stirred with Cocchi Americano, Yuzushu & vanilla bitters, finished with lemon

£12

### **CHOCOLATE RUM OLD FASHIONED**

Mount Gay Black Barrel rum mixed with Pimento Dram, demerara sugar, orange & chocolate bitters Finished with an orange peel and a chocolate fish

£13.50