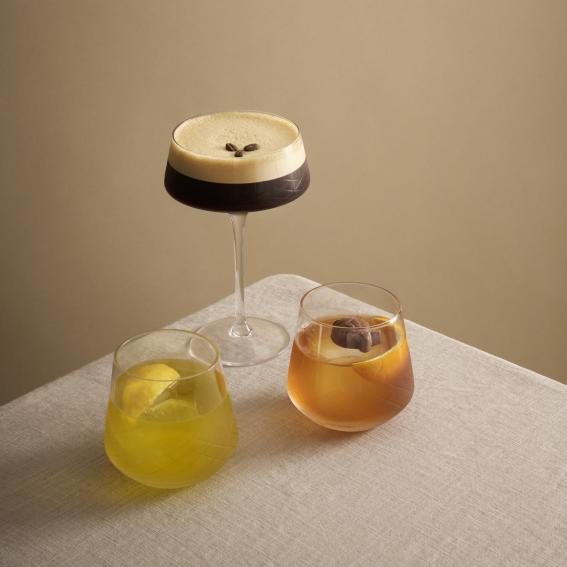

#### SALTED CARAMEL MISO ESPRESSO MARTINI

42 Below vodka shaken with Kahlua, miso, salted caramel & espresso

#### £11

#### YUZU NEGRONI

Roku gin stirred with Cocchi Americano, Yuzushu & vanilla bitters, finished with lemon

#### £12

#### CHOCOLATE RUM OLD FASHIONED

Mount Gay Black Barrel rum mixed with Pimento Dram, demerara sugar, orange & chocolate bitters Finished with an orange peel and a chocolate fish

#### £13.50