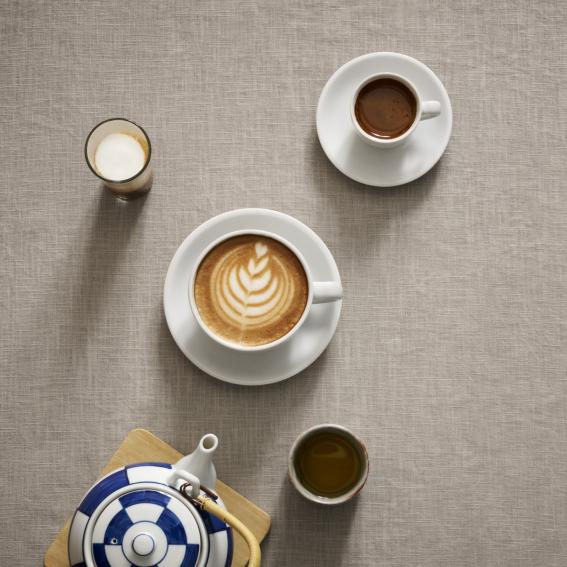

### **COFFEE & TEA**

ESPRESSO | 2 kcal £2.50 MACCHIATO | 10 kcal £2.60 CORTADO | 28 kcal £2.60

CAFFE LATTE | 92 kcal £3.30

CAPPUCCINO | 71 kcal £3.30

AMERICANO | 5 kcal £2.80

**GENMAICHA POT** | 15 kcal £4.80 Green tea with popped rice. Mild and soft with a fine taste of nuts